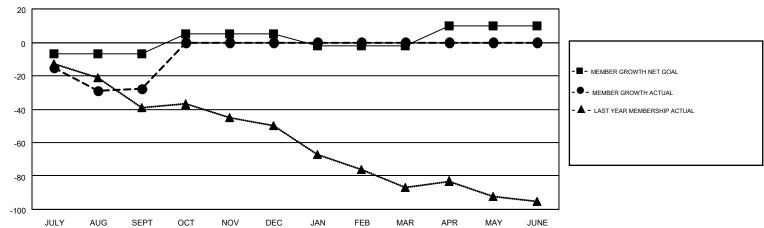

## GMT MONTHLY MEMBERSHIP PROGRESS REPORT

Results as of: 9/30/2018

**LOCATION: IDAHO** 

Multiple District 39

**HOWARD HUDSON** GMT CA 1

| Clubs         |               |           |               | Members               |                           |                         |                                                    |  |
|---------------|---------------|-----------|---------------|-----------------------|---------------------------|-------------------------|----------------------------------------------------|--|
|               | RESULTS FOR   | 2018-2019 |               | RESULTS FOR 2018-2019 |                           |                         |                                                    |  |
| QUARTER       | NEW CLUB GOAL | NEW CLUBS | DROPPED CLUBS | QUARTER               | MEMBER GROWTH NET<br>GOAL | MEMBER GROWTH<br>ACTUAL | DROPPED<br>MEMBERS ACTUAL<br>(including transfers) |  |
| JULY/AUG/SEPT | 0             | 0         | 1             | JULY/AUG/SEPT         | -7                        | 26                      | 54                                                 |  |
| OCT/NOV/DEC   | 1             | 0         | 0             | OCT/NOV/DEC           | 12                        | 0                       | 0                                                  |  |
| JAN/FEB/MAR   | 0             | 0         | 0             | JAN/FEB/MAR           | -7                        | 0                       | 0                                                  |  |
| APR/MAY/JUNE  | 1             | 0         | 0             | APR/MAY/JUNE          | 12                        | 0                       | 0                                                  |  |